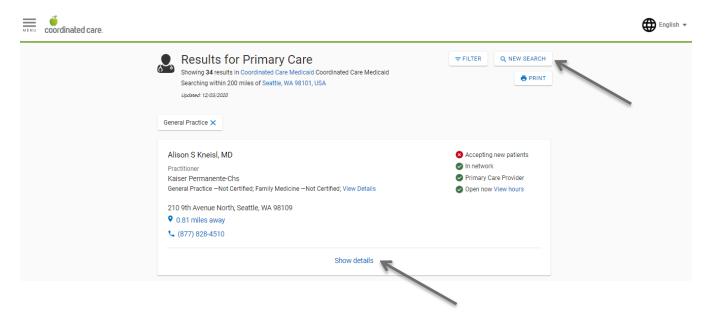

The results page shows you options that fit your search selections. Click '**Show details**' to view all information for one of the results listed. You can also filter or print the options, or start a new search if the results don't fit your needs.

The 'Show details' button loads a page with more information on the option. This includes 'Practice Details' 'Patient Types' and 'Provider Details.' You can find additional locations for this provider with the drop down menu at the top.