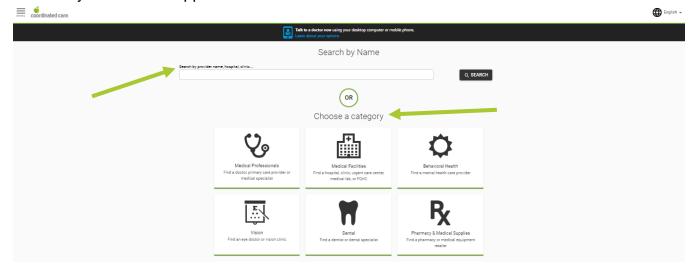

After the next page is fully loaded, you can use the 'Search' feature to find a provider, hospital or clinic. You can also select 'Choose a Category' to search options in your area. Categories include Medical Professionals, Medical Facilities, Behavioral Health, Vision, Dental, and Pharmacy & Medical Supplies.