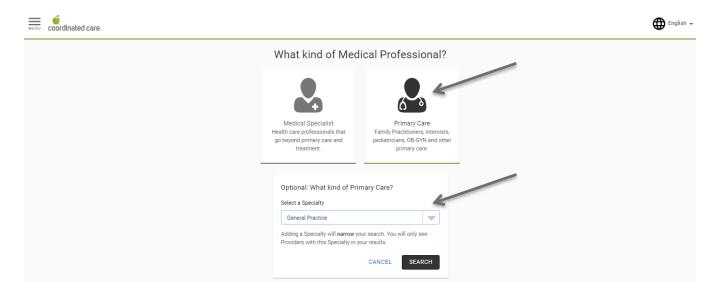

If you select a 'Category', you can narrow your search further on the next page. For example, selecting the 'Medical Professional' category allows you to search for 'Primary Care' professionals specializing in 'General Practice.' You will only see Providers with this Specialty in your results.