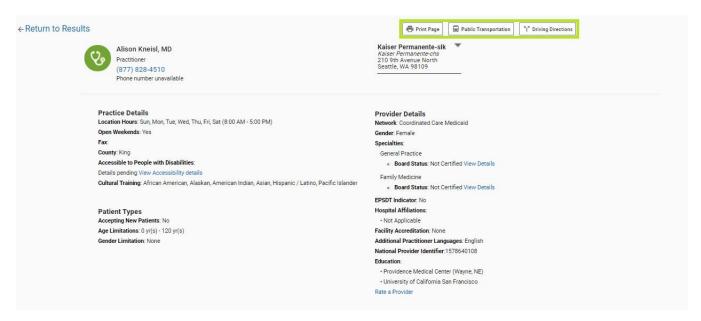

You can select '**Print Page**' to print the page information, or get directions through the '**Public Transportation**' and '**Driving Directions**' buttons.

The 'Public Transportation' and 'Driving Directions' buttons will take you to Google Maps for full direction details. Check the starting and destination points to make sure your directions are correct.