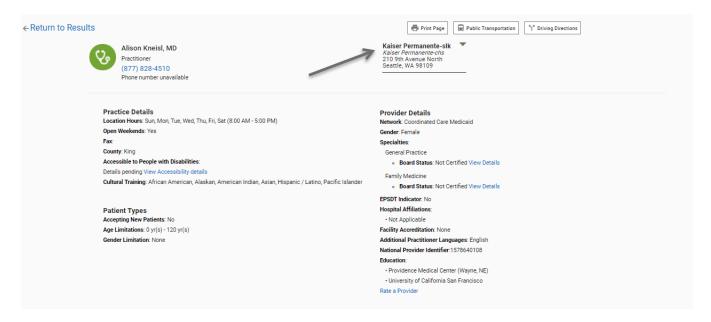

The 'Show details' button loads a page with more information on the option. This includes 'Practice Details' 'Patient Types' and 'Provider Details.' You can find additional locations for this provider with the drop down menu at the top.

You can select '**Print Page**' to print the page information, or get directions through the '**Public Transportation**' and '**Driving Directions**' buttons.

The 'Public Transportation' and 'Driving Directions' buttons will take you to Google Maps for full direction details. Check the starting and destination points to make sure your directions are correct.