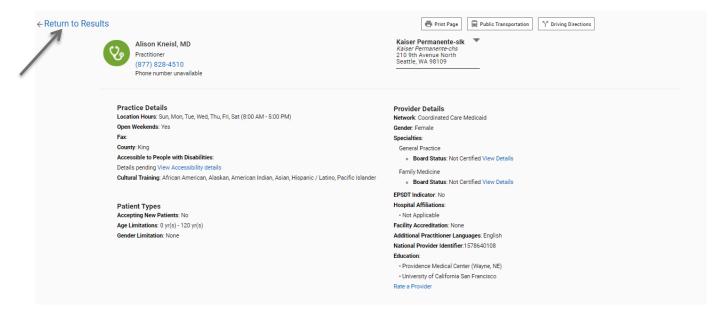

The 'Show details' button loads a page with more information on the option. This includes 'Practice Details' 'Patient Types' and 'Provider Details.' You can find additional locations for this provider with the drop down menu at the top.

You can select '**Print Page**' to print the page information, or get directions through the '**Public Transportation**' and '**Driving Directions**' buttons.

The 'Public Transportation' and 'Driving Directions' buttons will take you to Google Maps for full direction details. Check the starting and destination points to make sure your directions are correct.

## Select 'Return to Results' to search more options or begin a new search.