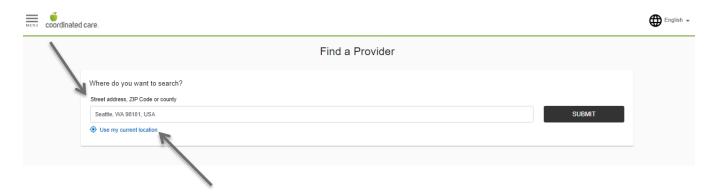

To find a provider near where you live, either click on **Use My Current Location** *or* enter your **Address**, **Zip code** or **County**. You can select either English or Spanish in the top right corner.