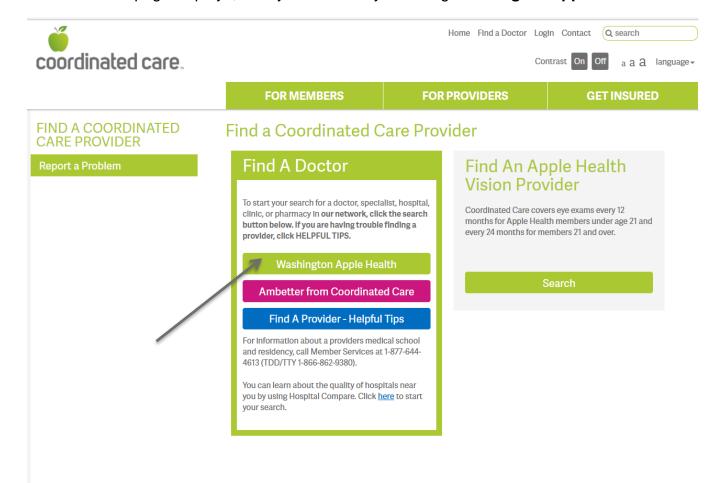

## Find a Provider: Step-by-Step Guide to our Provider Directory

On the CoordinatedCareHealth.com home page, click on either of the **Find a Doctor** links.

When the next page displays, start your search by selecting Washington Apple Health.