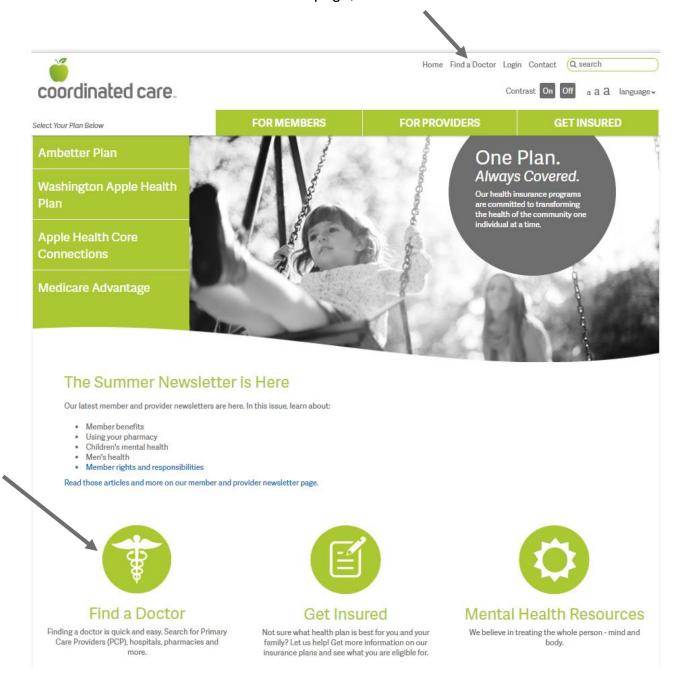

## Find a Provider: Step-by-Step Guide to our Provider Directory

On the CoordinatedCareHealth.com home page, click on either of the **Find a Doctor** links.

When the next page displays, start your search by selecting Washington Apple Health.