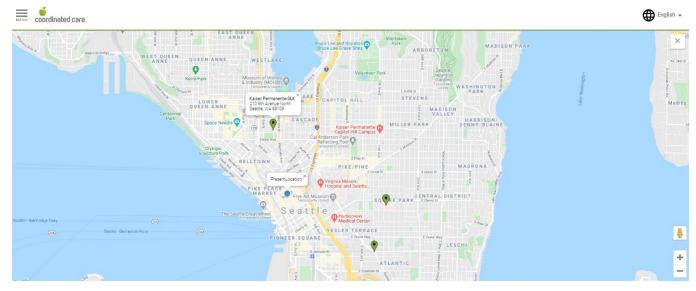

To find a provider near where you live, either click on **Use My Current Location** *or* enter your **Address**, **Zip code** or **County**. You can select either English or Spanish in the top right corner.

After the next page is fully loaded, you can use the 'Search' feature to find a provider, hospital or clinic. You can also select 'Choose a Category' to search options in your area. Categories include Medical Professionals, Medical Facilities, Behavioral Health, Vision, Dental, and Pharmacy & Medical Supplies.

The results page shows you options that fit your search selections. Click '**Show details**' to view all information for one of the results listed. You can also filter or print the options, or start a new search if the results don't fit your needs.